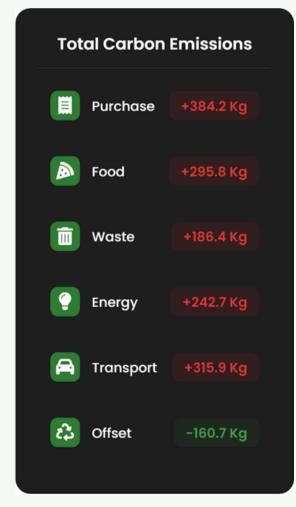

## Our Impact

- **Empowering Informed Choices** Carbon.ai provides users with AI-powered data-driven insights, leading to better, eco-friendly decisions that can reduce carbon footprints by up to 65%.
- **Detailed Emission Cards with Tips** Each entry includes a detailed breakdown with environmental impact descriptions and practical tips, enabling users to take immediate steps.
- **Personalized AI Recommendations** The app offers tailored tips and actionable advice to help users reduce their emissions, making sustainable living simpler and more achievable.
- Sustained Engagement Through Visualization Interactive dashboard with charts and real-time analytics keep users motivated by showing clear, visual progress in reducing emissions.
- Comprehensive Life Tracking Carbon.ai tracks emissions across purchases, food, waste, energy, transport, and offset activities, providing a complete view of a user's carbon footprint.