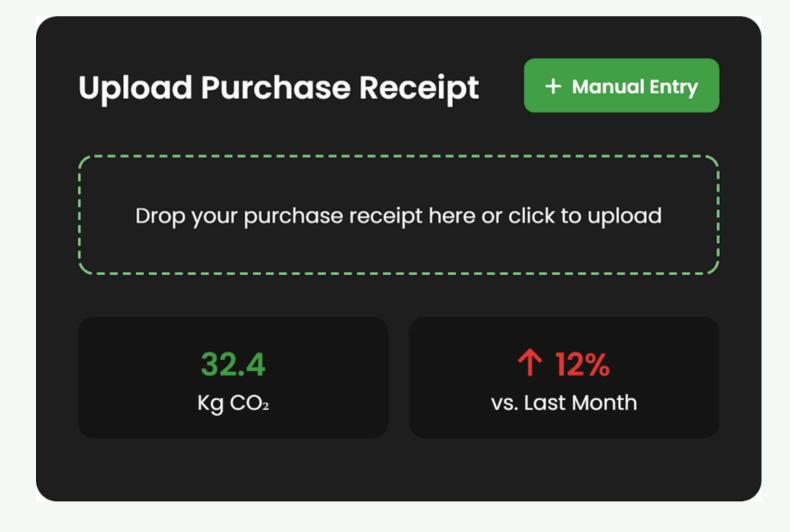

## Al-Powered Data Analysis

Upload it, snap it, or type it in. Let our AI do the math so you don't have to dust off that calculator from high school.

### Your Data, Your Way

Prefer the personal touch? Use our manual entry to log your data—because sometimes, going green starts with your own hands.