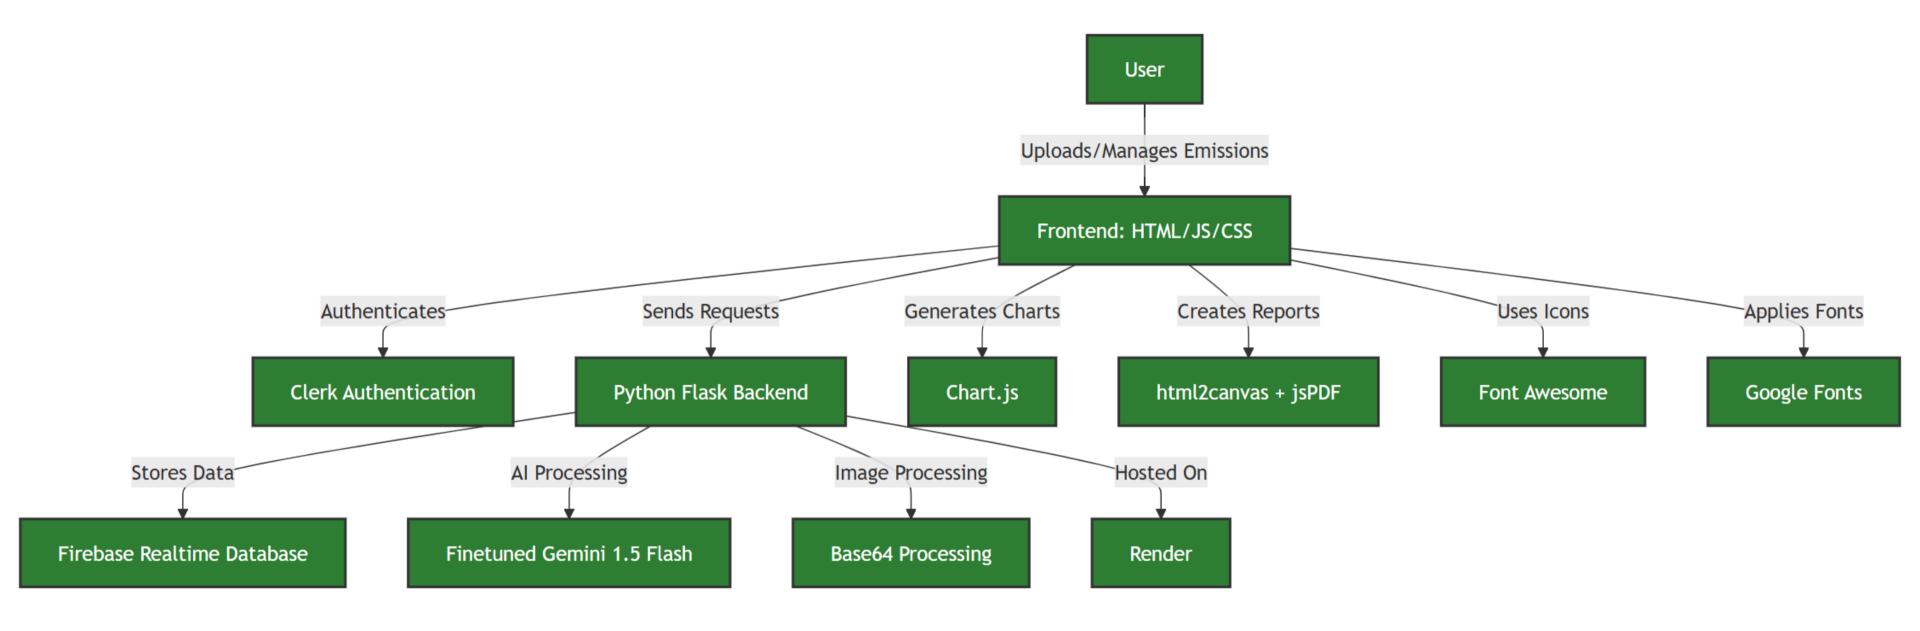

that can reduce carbon footprints by up to 65%.
- **Detailed Emission Cards with Tips** Each entry includes a detailed breakdown with environmental impact descriptions and practical tips, enabling users to take immediate steps.
- **Personalized AI Recommendations** The app offers tailored tips and actionable advice to help users reduce their emissions, making sustainable living simpler and more achievable.
- Sustained Engagement Through Visualization Interactive dashboard with charts and real-time analytics keep users motivated by showing clear, visual progress in reducing emissions.
- Comprehensive Life Tracking Carbon.ai tracks emissions across purchases, food, waste, energy, transport, and offset activities, providing a complete view of a user's carbon footprint.

## Technology Stack







#### What's Next

- Gamification and Challenges Carbon.ai will introduce gamified elements such as leaderboards and challenges, enabling users to engage in eco-friendly competitions.
- **IoT Integration with Smart Home Devices** Expanding our capabilities to connect with smart home devices, providing seamless tracking and analysis.
- Mobile App Development Launching a dedicated mobile application to enhance user accessibility and convenience, ensuring that users can track their carbon impact on-the-go.
- Social Features for Community Engagement Adding social sharing tools and friendly competition features to allow users to share progress, exchange tips, and drive community initiatives.
- Goal Setting Enabling users to set personalized carbon reduction targets, with real-time tracking