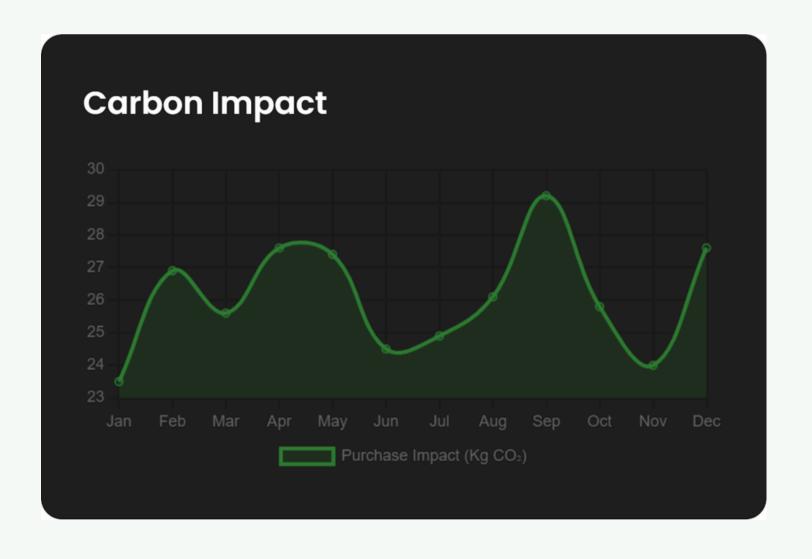

## Analytics and Data Visualization

Interactive charts that turn your carbon data from 'Huh?' to 'Aha!' in seconds.