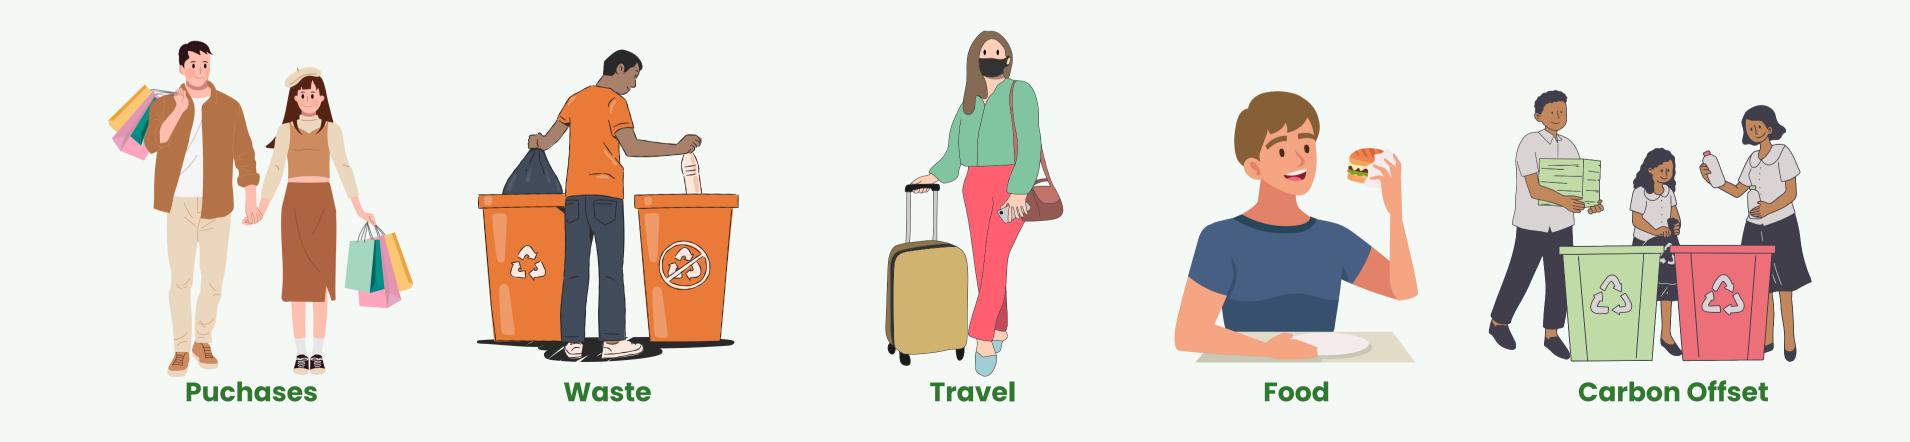

## Comprehensive Carbon Tracking

From your shopping spree to your Sunday drive, we track it all—because your carbon footprint isn't staying on vacation.

## Our Impact

- **Empowering Informed Choices** Carbon.ai provides users with AI-powered data-driven insights, leading to better, eco-friendly decisions that can reduce carbon footprints by up to 65%.
- **Detailed Emission Cards with Tips** Each entry includes a detailed breakdown with environmental impact descriptions and practical tips, enabling users to take immediate steps.
- **Personalized AI Recommendations** The app offers tailored tips and actionable advice to help users reduce their emissions, making sustainable living simpler and more achievable.
- Sustained Engagement Through Visualization Interactive dashboard with charts and real-time analytics keep users motivated by showing clear, visual progress in reducing emissions.
- Comprehensive Life Tracking Carbon.ai tracks emissions across purchases, food, waste, energy, transport, and offset activities, providing a complete view of a user's carbon footprint.